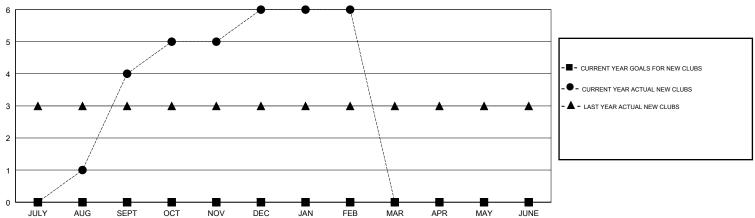

# GOALS AND ACTUAL NEW CLUBS CUMULATIVE

## LOCATION INDIA

| GMT CA |
|--------|
|        |

|                       | Club          | s         |               |                       | Mei                       | mbers                   |                                              |
|-----------------------|---------------|-----------|---------------|-----------------------|---------------------------|-------------------------|----------------------------------------------|
| RESULTS FOR 2018-2019 |               |           |               | RESULTS FOR 2018-2019 |                           |                         |                                              |
| QUARTER               | NEW CLUB GOAL | NEW CLUBS | DROPPED CLUBS | QUARTER               | MEMBER GROWTH NET<br>GOAL | MEMBER GROWTH<br>ACTUAL | DROPPED MEMBERS ACTUAL (including transfers) |
| JULY/AUG/SEPT         | 0             | 4         | 0             | JULY/AUG/SEPT         | 240                       | 202                     | 26                                           |
| OCT/NOV/DEC           | 0             | 2         | 0             | OCT/NOV/DEC           | 90                        | 88                      | 63                                           |
| JAN/FEB/MAR           | 0             | 0         | 0             | JAN/FEB/MAR           | 70                        | 25                      | 4                                            |
| APR/MAY/JUNE          | 0             | 0         | 0             | APR/MAY/JUNE          | 50                        | 0                       | 0                                            |