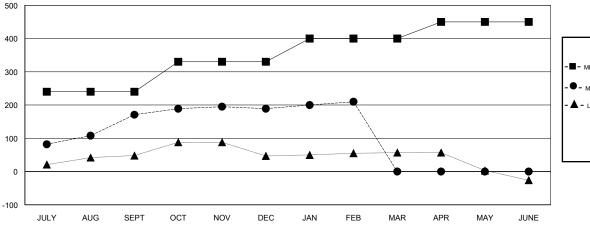

## GOALS AND ACTUAL MEMBERS CUMULATIVE

| -■- MEMBER GROWTH NET GOAL        |  |
|-----------------------------------|--|
| - ● - MEMBER GROWTH ACTUAL        |  |
| - ▲ - LAST YEAR MEMBERSHIP ACTUAL |  |
|                                   |  |
|                                   |  |
|                                   |  |

## LOCATION INDIA

| GMT CA |
|--------|
|        |

|                       | Club          | s         |               |                       | Mei                       | mbers                   |                                              |
|-----------------------|---------------|-----------|---------------|-----------------------|---------------------------|-------------------------|----------------------------------------------|
| RESULTS FOR 2018-2019 |               |           |               | RESULTS FOR 2018-2019 |                           |                         |                                              |
| QUARTER               | NEW CLUB GOAL | NEW CLUBS | DROPPED CLUBS | QUARTER               | MEMBER GROWTH NET<br>GOAL | MEMBER GROWTH<br>ACTUAL | DROPPED MEMBERS ACTUAL (including transfers) |
| JULY/AUG/SEPT         | 0             | 4         | 0             | JULY/AUG/SEPT         | 240                       | 202                     | 26                                           |
| OCT/NOV/DEC           | 0             | 2         | 0             | OCT/NOV/DEC           | 90                        | 88                      | 63                                           |
| JAN/FEB/MAR           | 0             | 0         | 0             | JAN/FEB/MAR           | 70                        | 25                      | 4                                            |
| APR/MAY/JUNE          | 0             | 0         | 0             | APR/MAY/JUNE          | 50                        | 0                       | 0                                            |